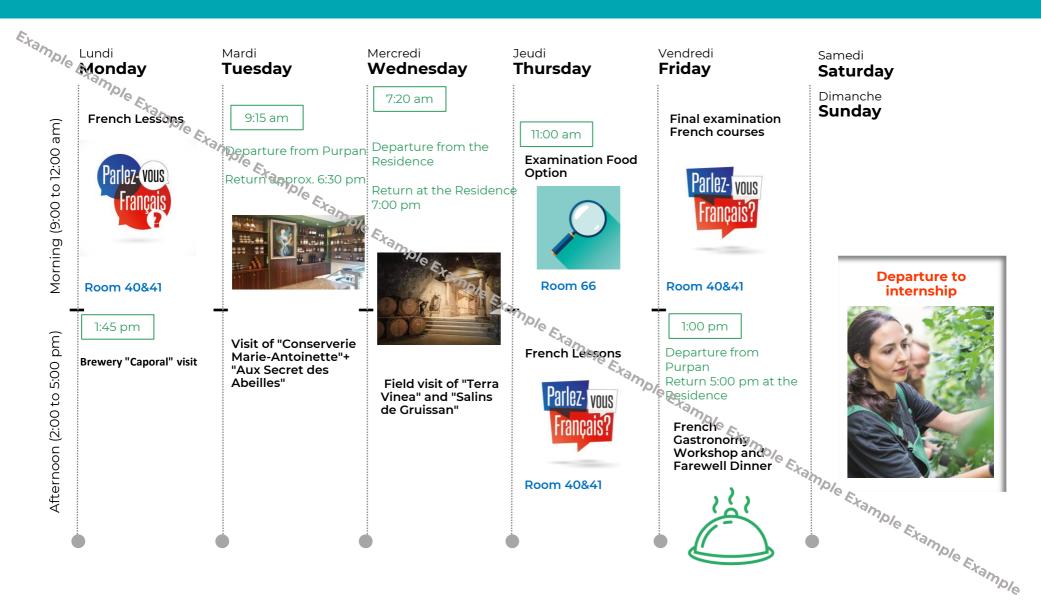

ome Drinks

Mardi **Tuesday** 

9:00 am

Lecture French Culture and **Cultural differences** 



Room 21

1:15 pm

Departure from Purpan

**VISIT of Toulouse** 



Mercredi Wednesday

9:00 am

French Lesson



Lecture European Common Agriculture Policy



Room 21

Jeudi **Thursday** 

9:00 am

Lecture Who is the French farmer



Room 21

12 pm

Departure from Purpan Return: ~. 8:00 pm at Matabiau train station





Vendredi **Friday** 

9:00 am

French Lesson



Room 40 & 41

2:00 pm

Examination WEEK 1



Room 23

Samedi

**Saturday** 

Dimanche Sunday

Departure: Saturday 8:00 am

from the Residence

Week-End in the Pyrenees **Mountains** 



eturn:
Sunday ~. 7:00 p...
at the Residence



## Timetable Example (based on 2023) **3rd week**



## Timetable Example (based on 2023) 4th week