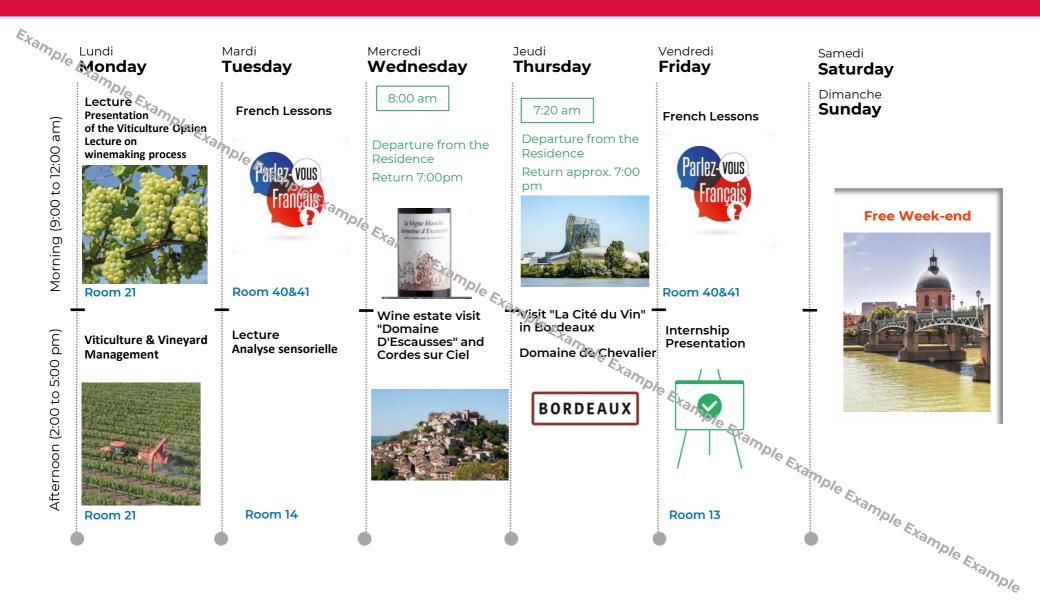

e Drinks

Mardi **Tuesday** 

9:00 am

Lecture French Culture and **Cultural differences** 



Room 21

1:15 pm

Departure from Purpan

**VISIT of Toulouse** 



Mercredi Wednesday

9:00 am

French Lesson



Lecture European Common Agriculture Policy



Room 21

Jeudi **Thursday** 

9:00 am

Lecture Who is the French farmer



Room 21

12 pm

Departure from Purpan Return: ~. 8:00 pm at Matabiau train station





Vendredi **Friday** 

9:00 am

French Lesson



Room 40 & 41

2:00 pm

Examination WEEK 1



Room 23

Samedi

**Saturday** 

Dimanche Sunday

Departure: Saturday 8:00 am

from the Residence

Week-End in the Pyrenees **Mountains** 



eturn:
Sunday ~. 7:00 p...
at the Residence



## Timetable Example (based on 2023) **3rd week**



## Timetable Example (based on 2023) 4th week