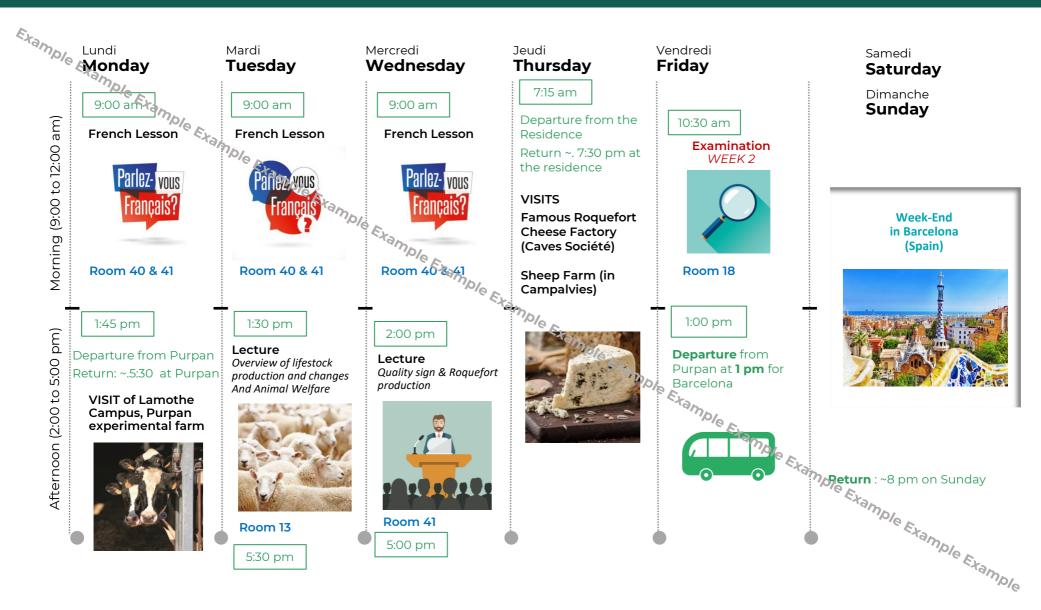

Example Lundi Monday

Morning (9:00 to 12:00 am)

Afternoon (2:00 to 5:00 pm)

WELCOME & ORIENTATION

Presentation of the Library

Visit of the School

Welcome Drinks

Mardi **Tuesday** 

9:00 am

Lecture French Culture and **Cultural differences** 

Room 21

1:15 pm

Departure from Purpan

**VISIT of Toulouse** 

Mercredi Wednesday

9:00 am

French Lesson

Lecture European Common Agriculture Policy

Room 21

Jeudi **Thursday** 

9:00 am

Lecture Who is the French farmer

Room 21

12 pm

Departure from Purpan Return: ~. 8:00 pm at Matabiau train station

Vendredi **Friday** 

9:00 am

French Lesson

Room 40 & 41

2:00 pm

Examination WEEK 1

Room 23

Samedi

**Saturday** 

Dimanche Sunday

Departure: Saturday 8:00 am

from the Residence

Week-End in the Pyrenees **Mountains** 

eturn:
Sunday ~. 7:00 p...
at the Residence

## Timetable Example (based on 2023) **3rd week**

## Timetable Example (based on 2023) 4th week