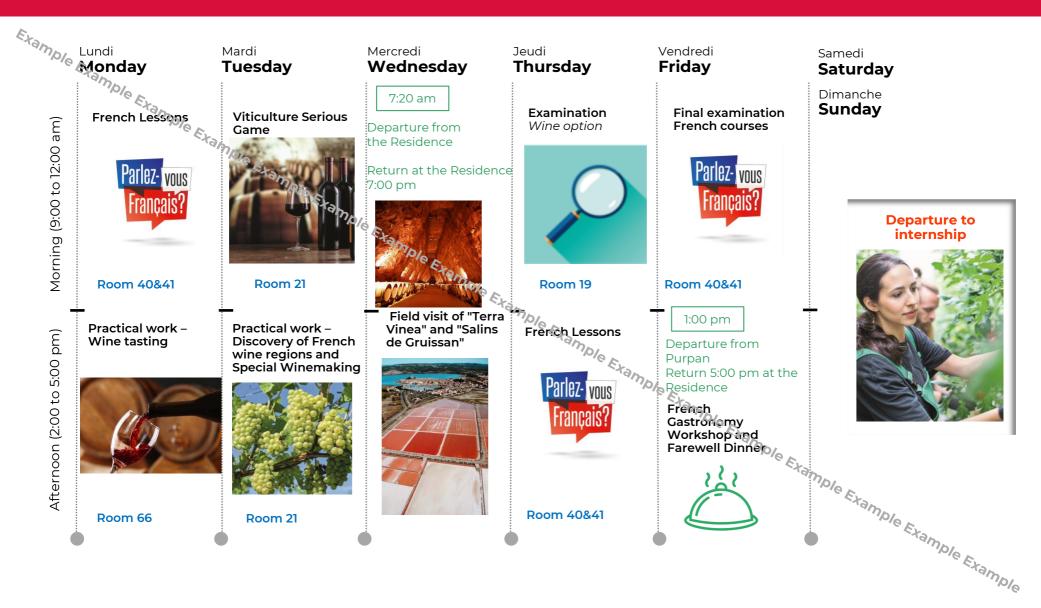

inks

Mardi **Tuesday** 

9:00 am

Lecture French Culture and **Cultural differences** 



Room 21

1:15 pm

Departure from Purpan

**VISIT of Toulouse** 



Mercredi Wednesday

9:00 am

French Lesson



Lecture European Common Agriculture Policy



Room 21

Jeudi **Thursday** 

9:00 am

Lecture Who is the French farmer



Room 21

12 pm

Departure from Purpan Return: ~. 8:00 pm at Matabiau train station





Vendredi **Friday** 

9:00 am

French Lesson



Room 40 & 41

2:00 pm

Examination WEEK 1



Room 23

Samedi

**Saturday** 

Dimanche Sunday

Departure: Saturday 8:00 am

from the Residence

Week-End in the Pyrenees **Mountains** 



eturn:
Sunday ~. 7:00 p...
at the Residence



## Timetable Example (based on 2023) **3rd week**



## Timetable Example (based on 2023) 4th week