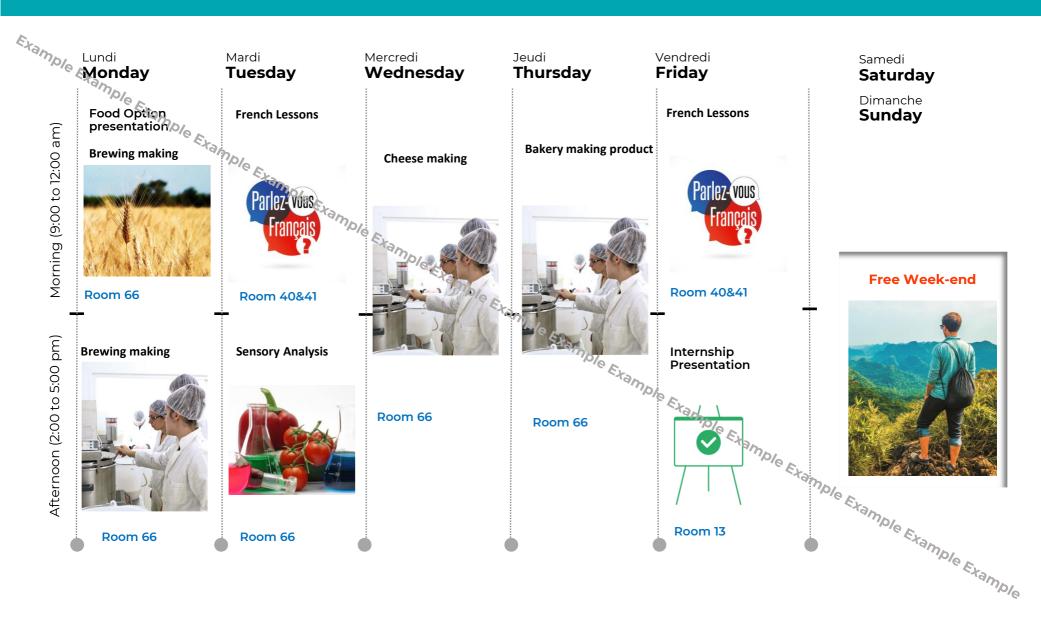

ntation of the Library

Visit of the School

Welcome Drinks

Mardi **Tuesday** 

9:00 am

Lecture French Culture and **Cultural differences** 



Room 21

1:15 pm

Departure from Purpan

**VISIT of Toulouse** 



Mercredi Wednesday

9:00 am

French Lesson



Lecture European Common Agriculture Policy



Room 21

Jeudi **Thursday** 

9:00 am

Lecture Who is the French farmer



Room 21

12 pm

Departure from Purpan Return: ~. 8:00 pm at Matabiau train station





Vendredi **Friday** 

9:00 am

French Lesson



Room 40 & 41

2:00 pm

Examination WEEK 1



Room 23

Samedi

**Saturday** 

Dimanche Sunday

Departure: Saturday 8:00 am

from the Residence

Week-End in the Pyrenees **Mountains** 



eturn:
Sunday ~. 7:00 p...
at the Residence



## Timetable Example (based on 2023) **3rd week**



## Timetable Example (based on 2023) 4th week